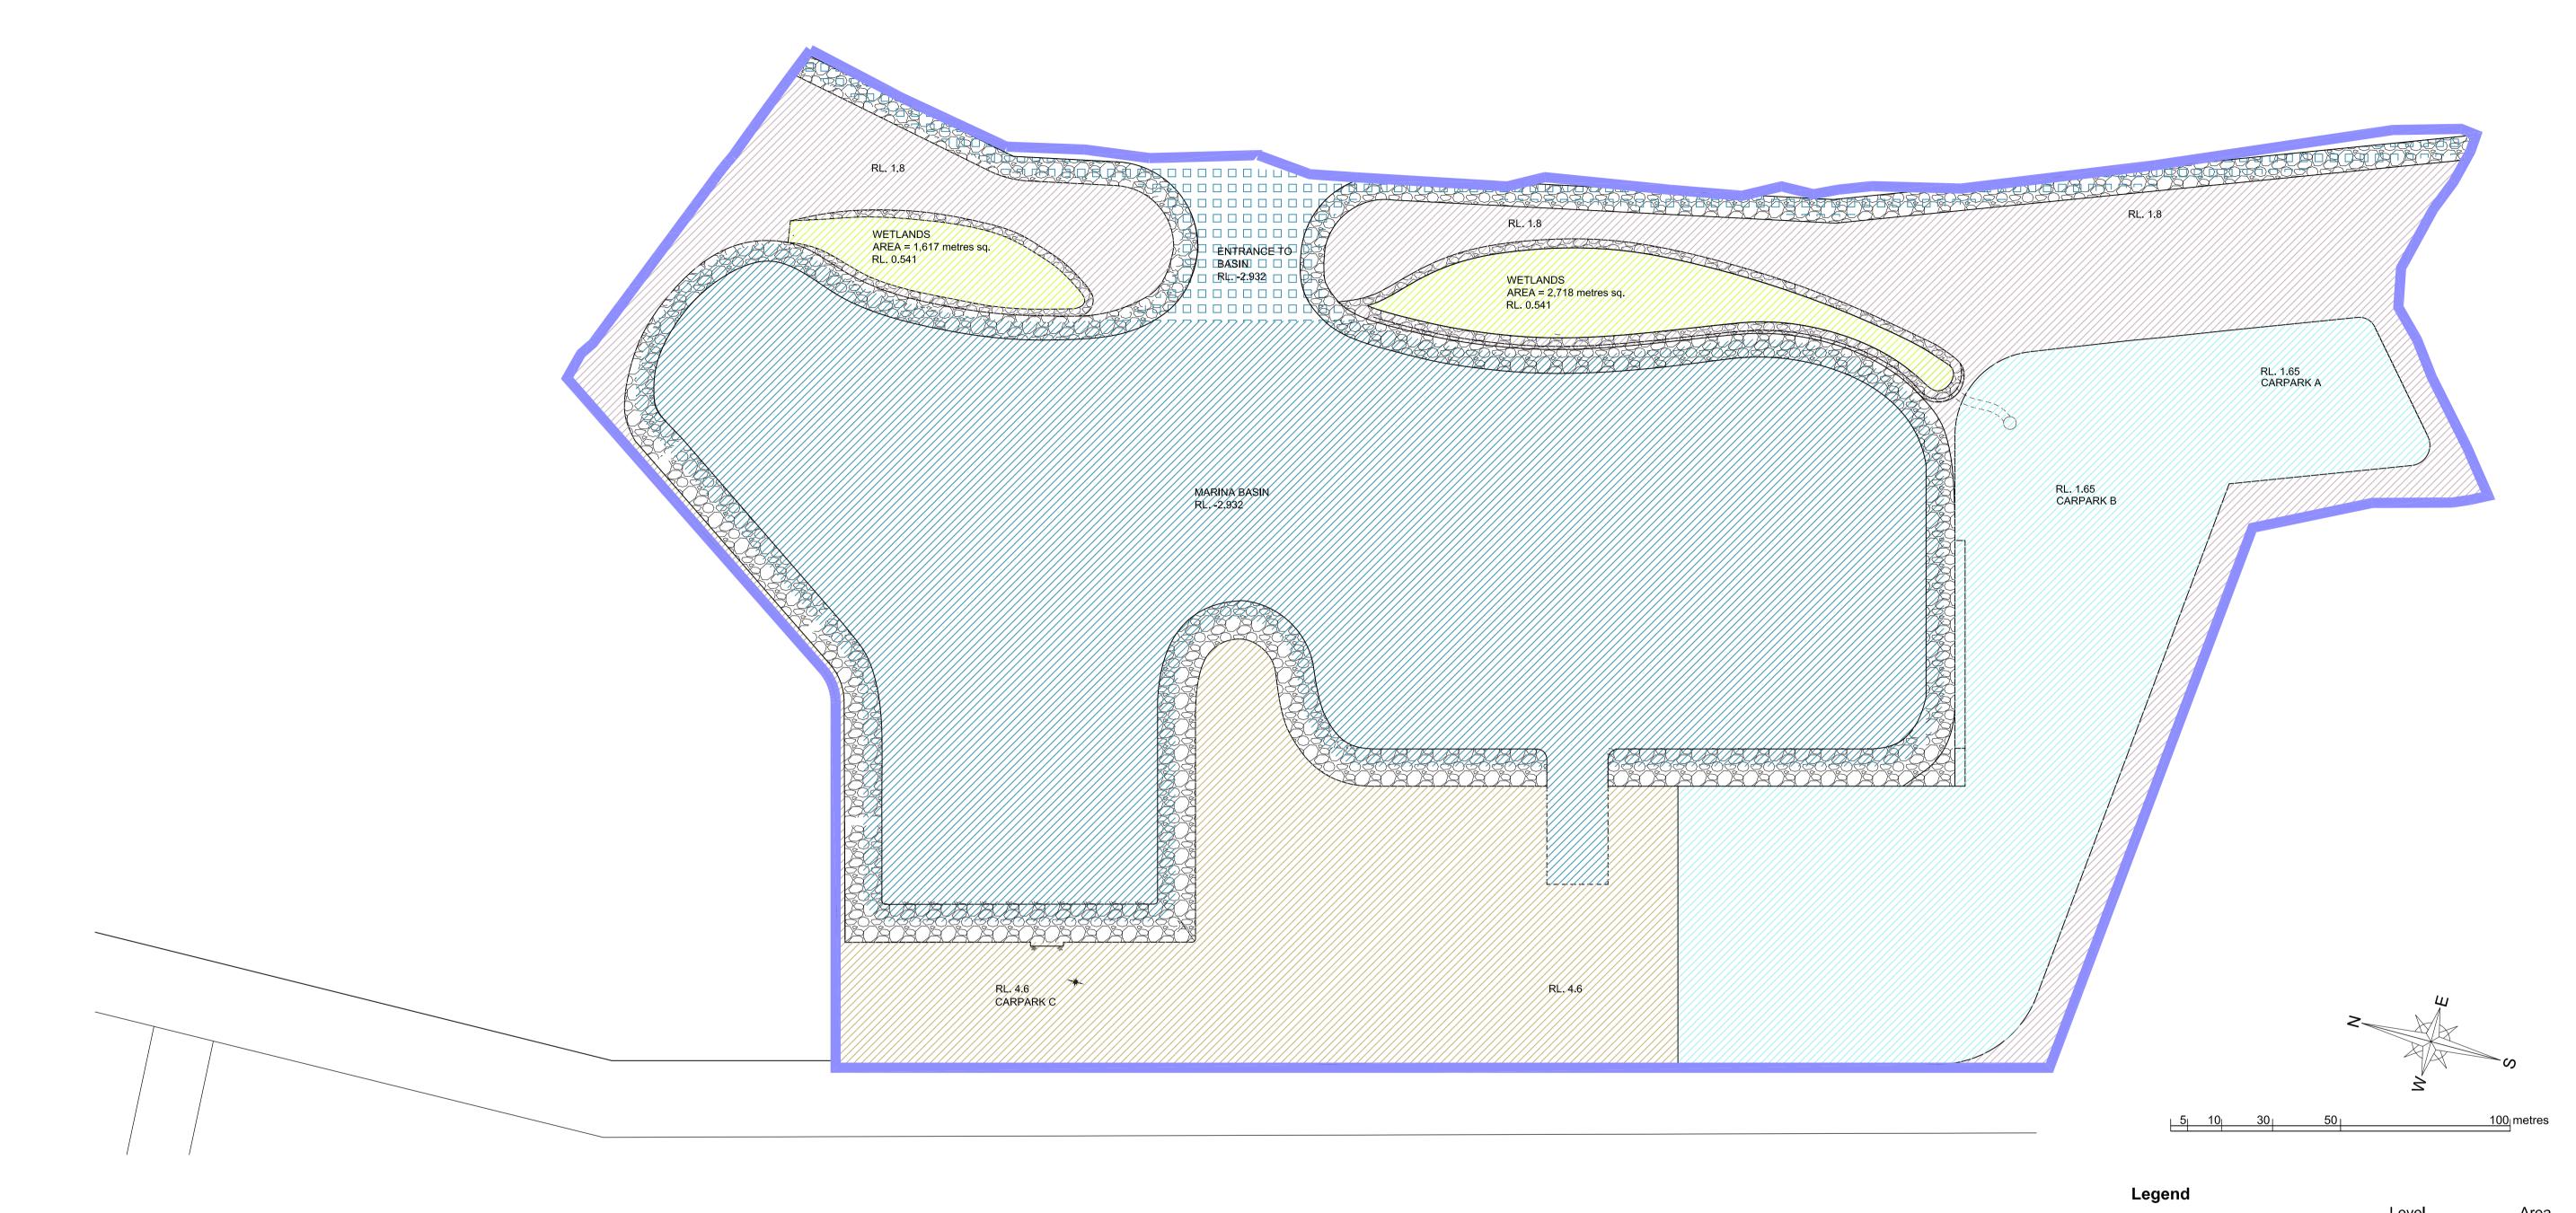

## Attached:

- Plan showing boundary & proposed marina, Issue H, JMB Development Consultants, 6 July 2020
- Site Plan General Layout, DA-001, Issue L, Michael Fountain Architects, 15 April 2020
- Site Plan Diagram Levels & Contours, DA-002, Issue I, Michael Fountain Architects, 15 April 2020

J180179 | 07Jul20 | v1

Level Area Northern Carpark & Surrounds RL. 4.6 3,737 m sq Maritime Buildings & Surrounds RL. 4.6 17,192 m sq RL. 1.65 20,578 m sq Southern Carparks & Roads RL. 0.541 4,335 m sq Wetlands RL. -2.932 48,955 m sq Marina Basin 4,550 m sq RL. -2.932 Entrance to Basin Pedestrian/ Cycle Path & Open Space RL. 1.8 15,616 m sq

DA- 002

Marina Proposal Boundary

MICHEAL FOUNTAIN ARCHITECTS PTY. LTD. 2/ 5 NARABANG WAY BELROSE NSW 2085 TEL (02) 9450 2070 FAX (02) 94502757

THIS DRAWING IS SUBJECT TO COPYRIGHT AND IS NOT TO BE USED OR REPRODUCED FOR PURPOSES OTHER THAN THE CONSTRUCTION OF THE SUBJECT SITE WITHOUT THE CONSENT OF MICHEAL FOUNTAIN ARCHITECT. FIGURED DIMENSIONS TAKE PRECEDENCE. ALL DIMENSIONS ARE TO BE VERIFIED ON SITE PRIOR TO ORDERING ANY MATERIALS AND/OR BUILDING ELEMENTS AND PRIOR TO COMMENCEMENT OF THE AFFECTED WORKS. ANY DISCREPANCIES ARE TO BE REPORTED TO THE AUTHOR IMMEDIATELY. THIS DRAWING IS NOT TO BE USED FOR CONSTRUCTION UNLESS IT IS ISSUED FOR CONSTRUCTION AND SO MARKED IN THE AMENDMENT COLUMN, AND IS APPROVED AND SIGNED BY THE PRINCIPAL OF MICHEAL FOUNTAIN