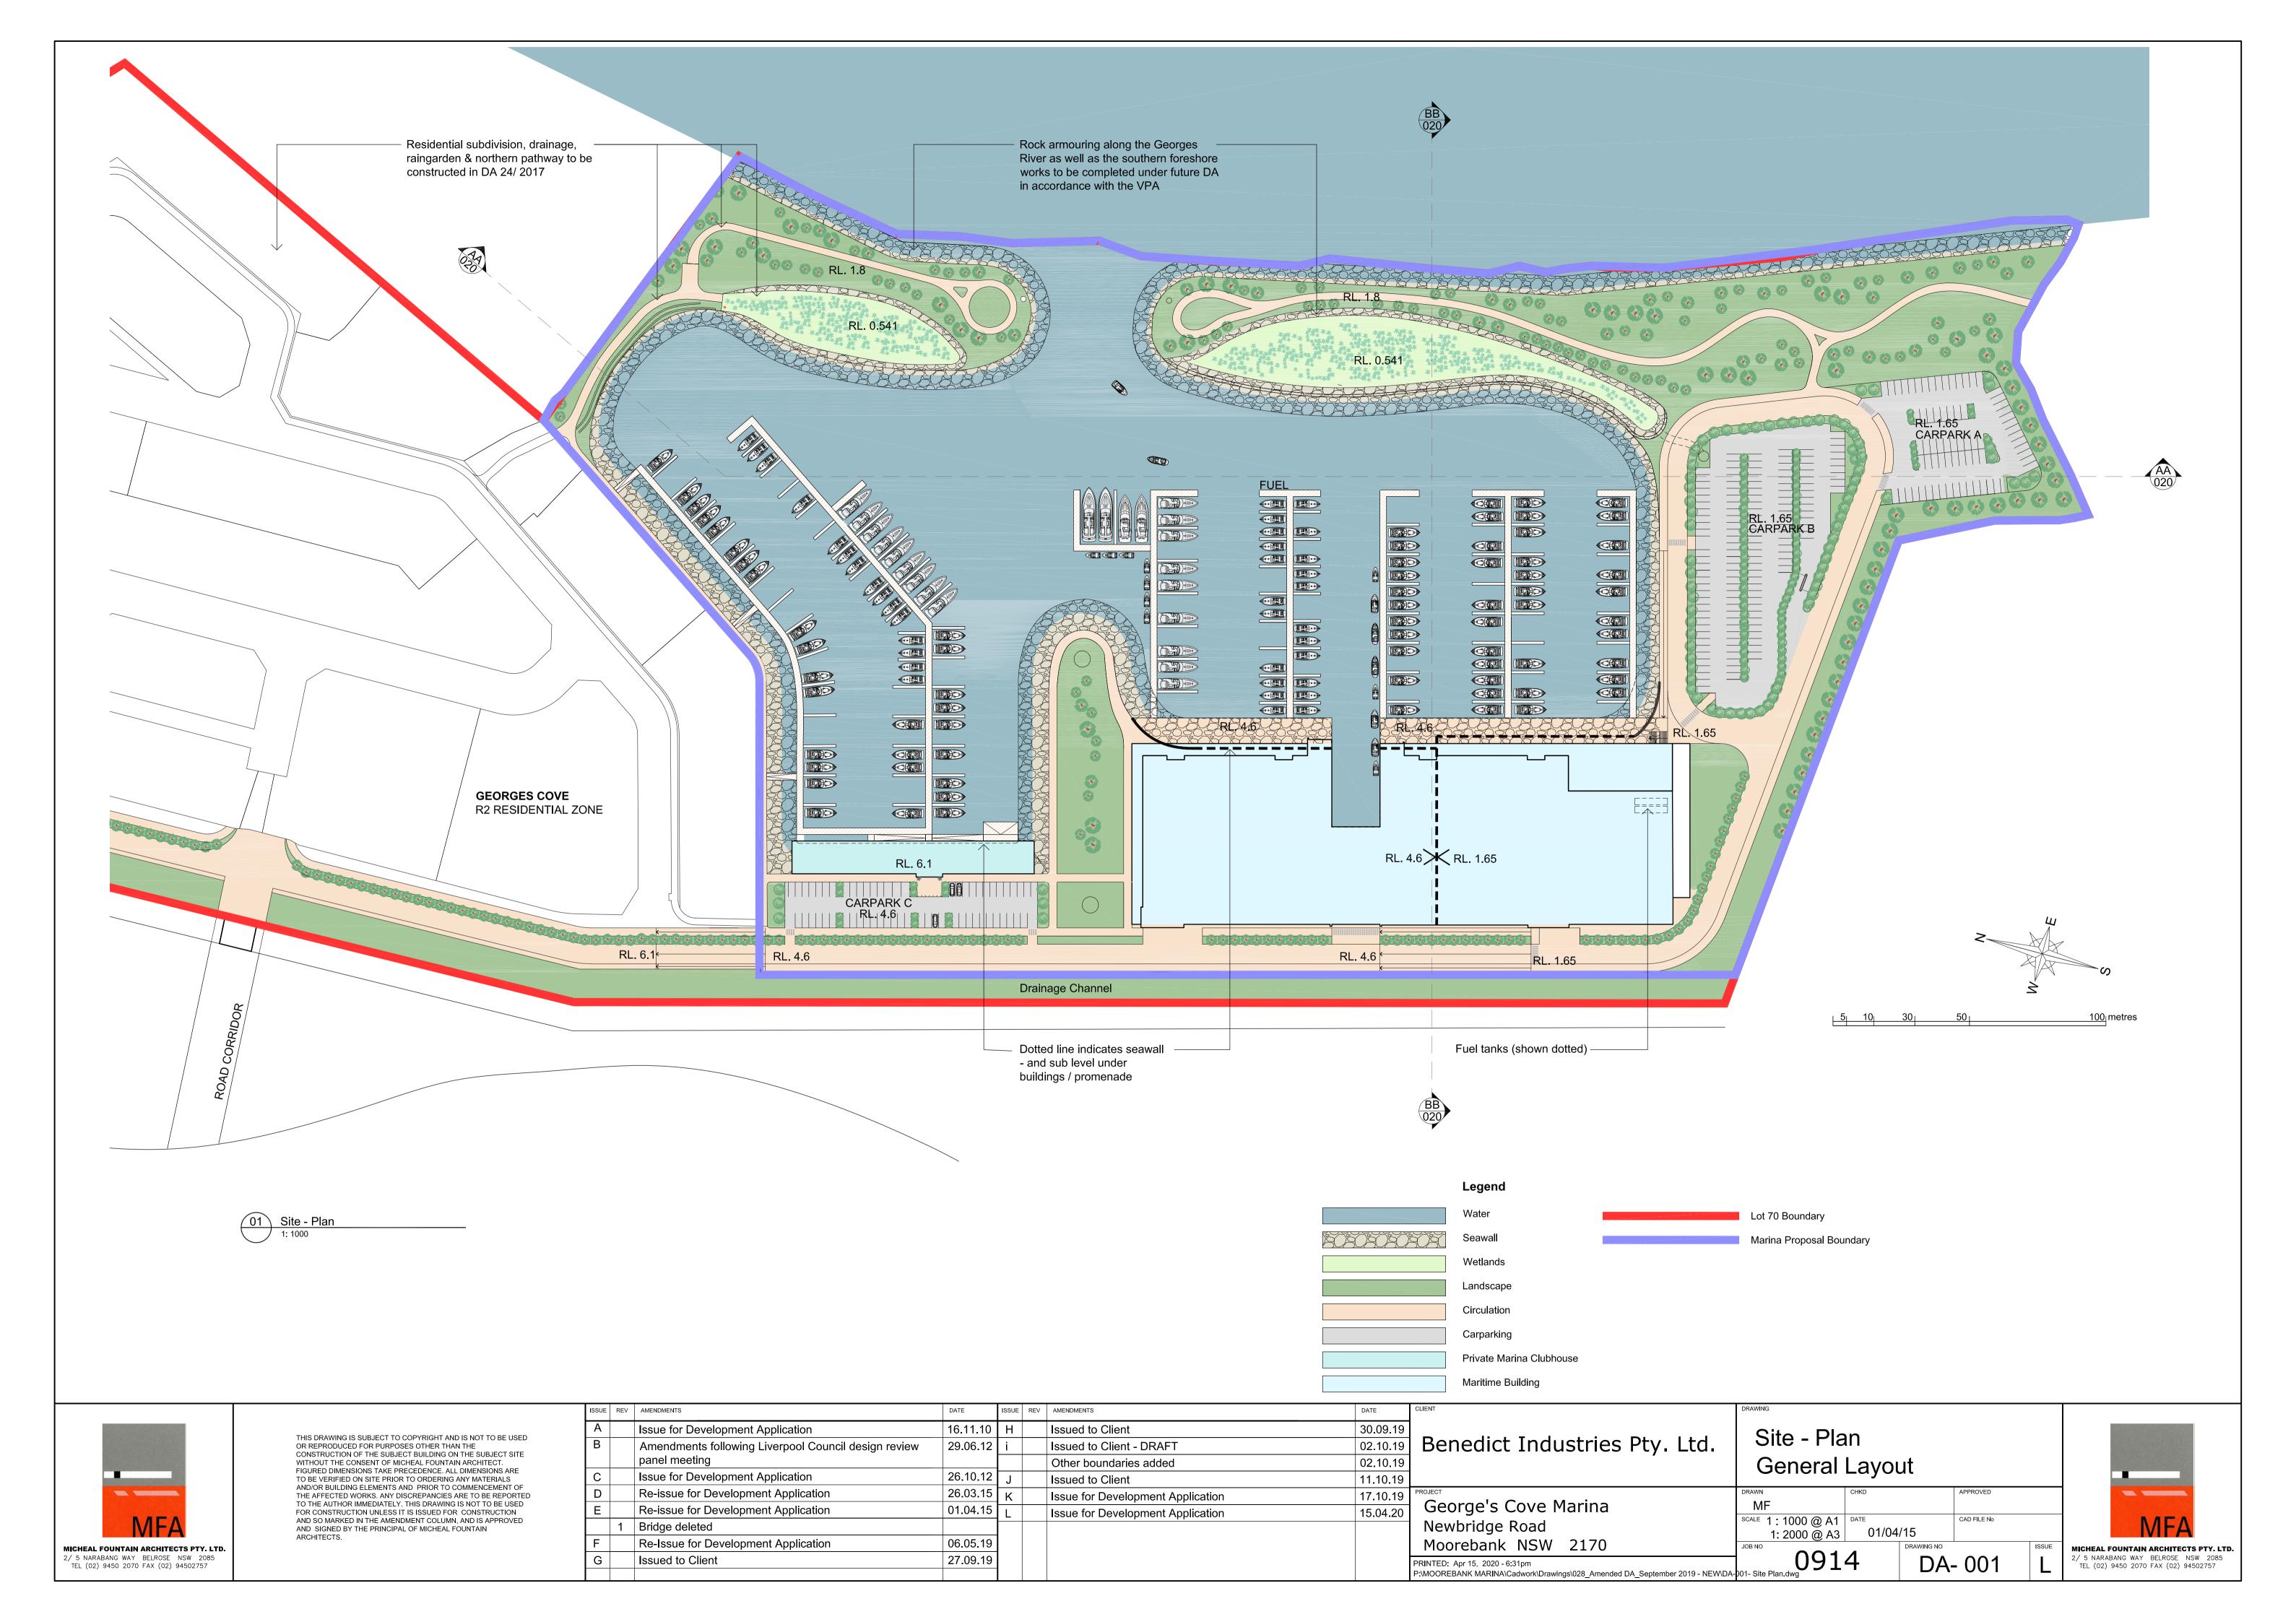

Following discussions with the Council, it is proposed to amend the marina proposal boundary to that shown in the attached figures.

The amended boundary includes the foreshore land along the Georges River but excludes the land zoned SP2 Infrastructure to the west of the marina. No works are required to the existing drain within the SP2 land as part of the marina development.

## Attached:

- Plan showing boundary & proposed marina, Issue H, JMB Development Consultants, 6 July 2020
- Site Plan General Layout, DA-001, Issue L, Michael Fountain Architects, 15 April 2020
- Site Plan Diagram Levels & Contours, DA-002, Issue I, Michael Fountain Architects, 15 April 2020