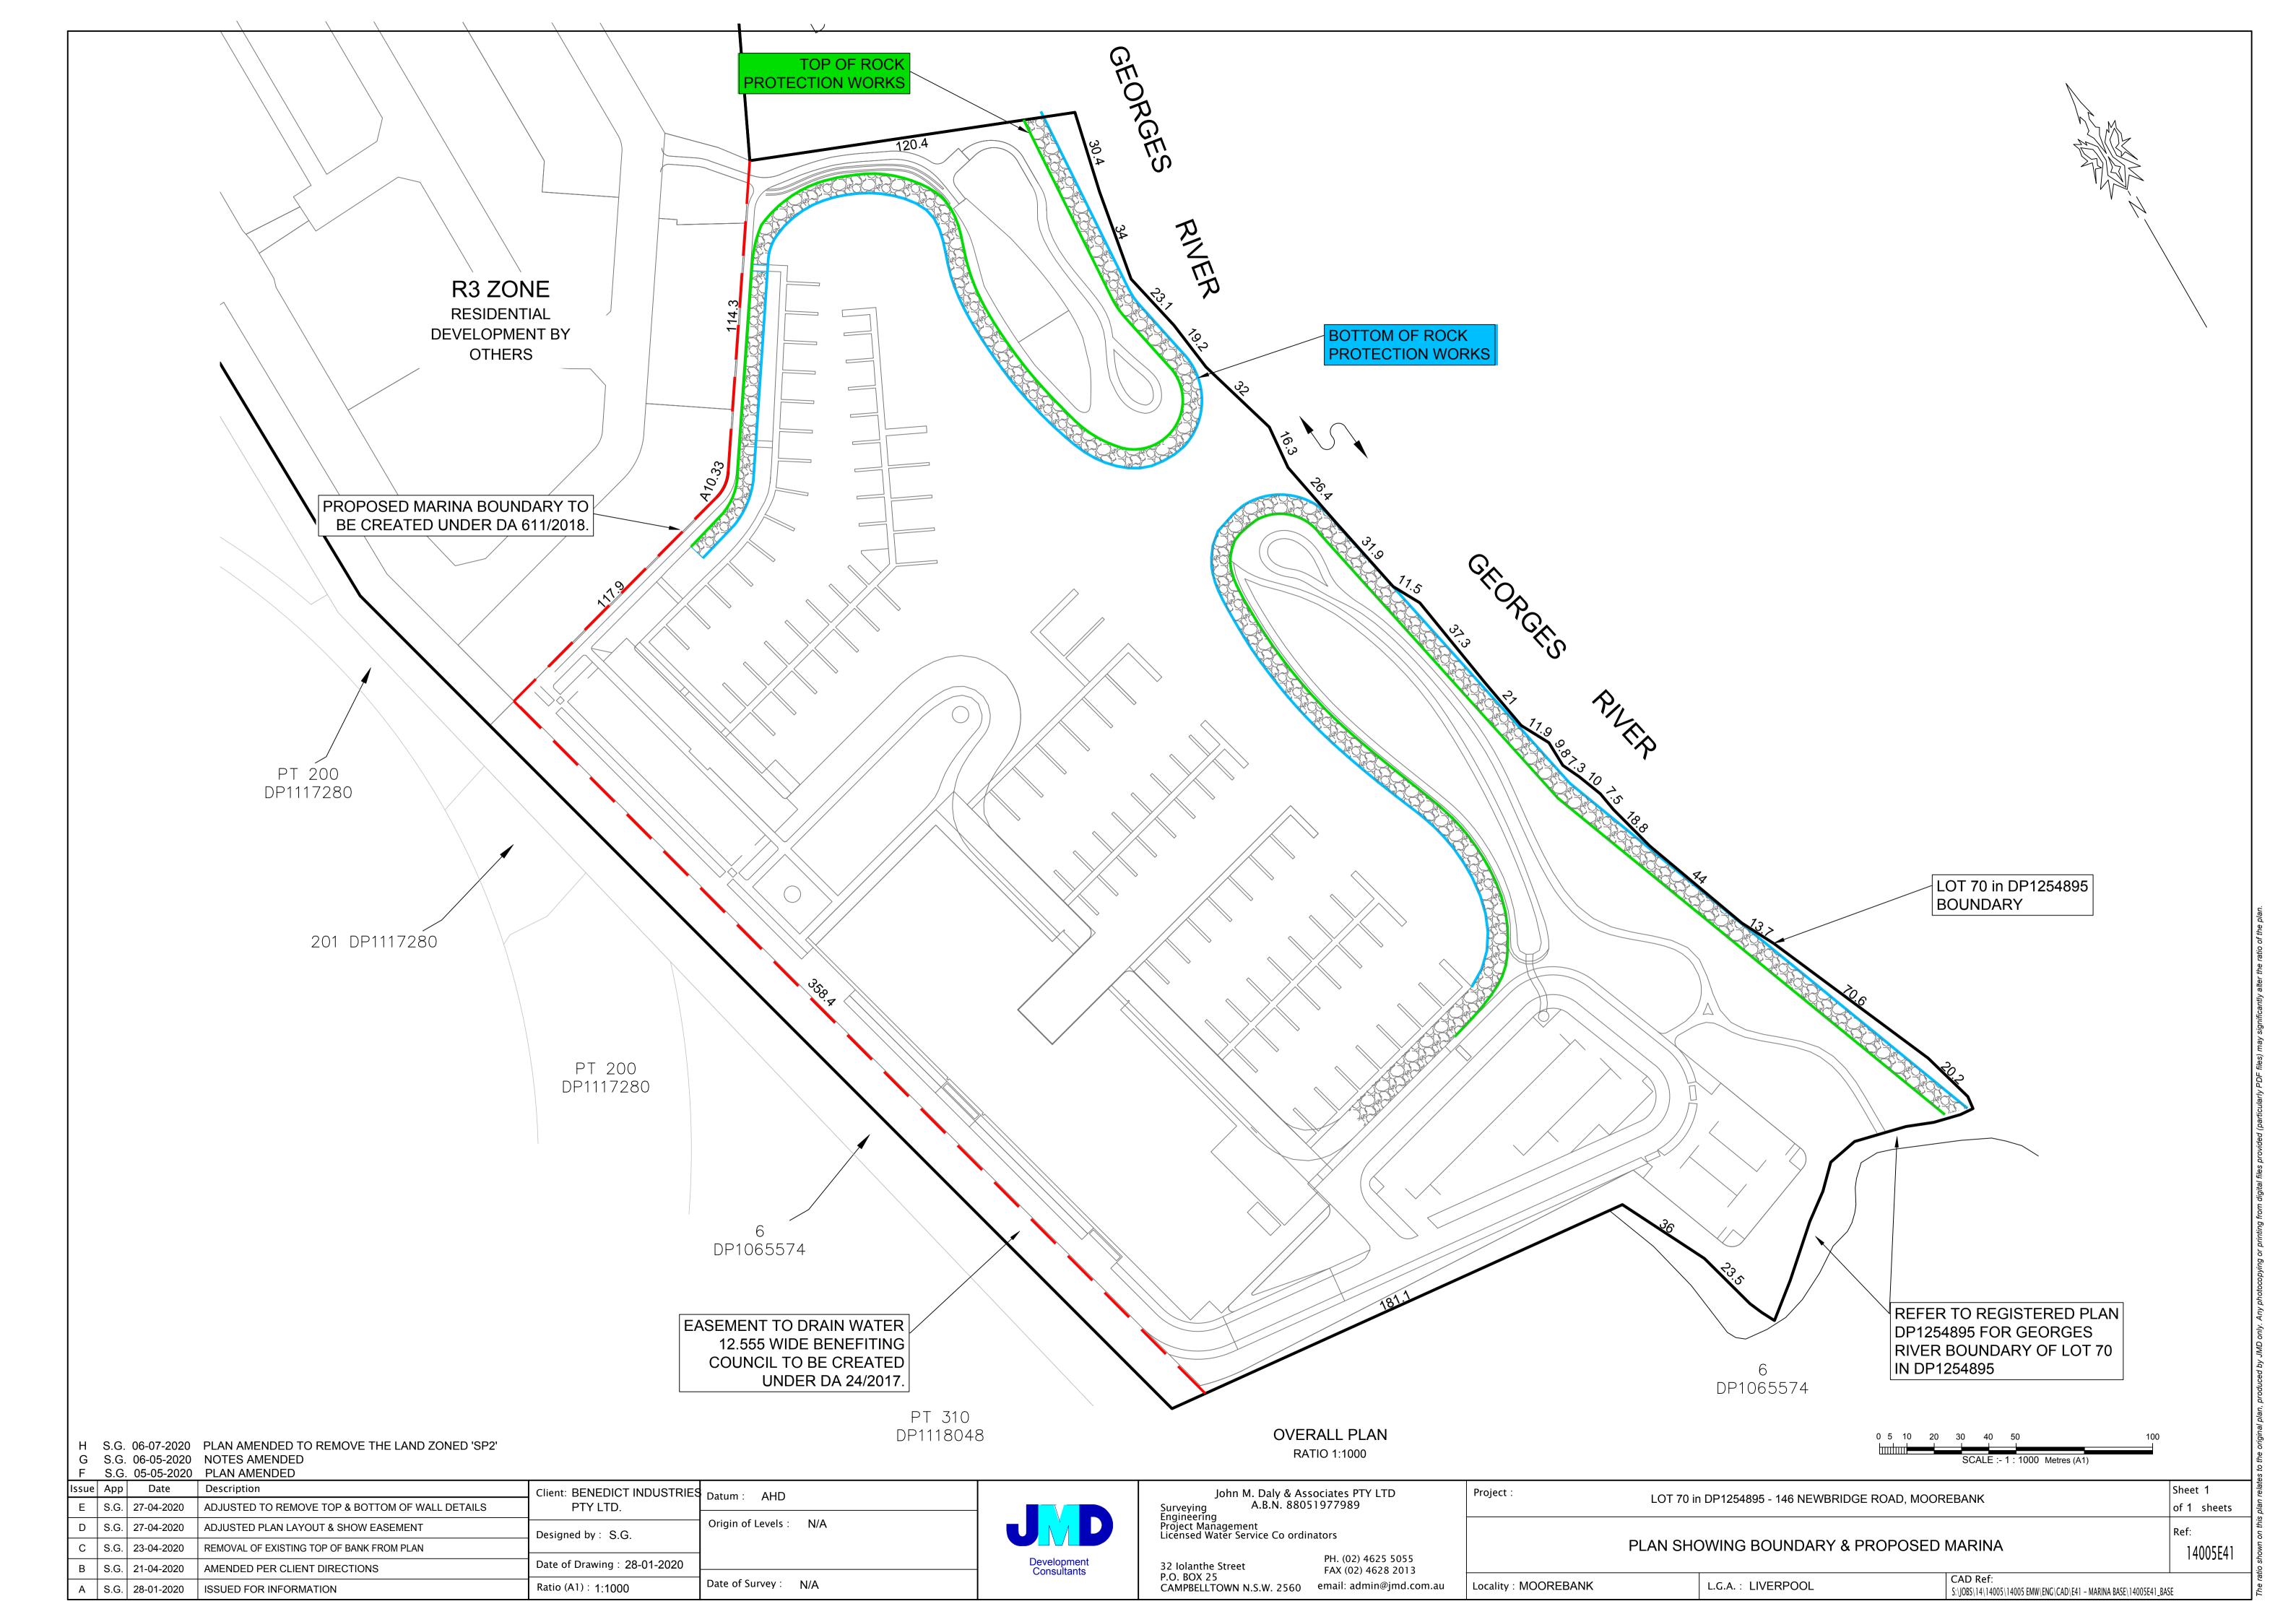

Following discussions with the Council, it is proposed to amend the marina proposal boundary to that shown in the attached figures.

The amended boundary includes the foreshore land along the Georges River but excludes the land zoned SP2 Infrastructure to the west of the marina. No works are required to the existing drain within the SP2 land as part of the marina development.

## Attached:

- Plan showing boundary & proposed marina, Issue H, JMB Development Consultants, 6 July 2020
- Site Plan General Layout, DA-001, Issue L, Michael Fountain Architects, 15 April 2020
- Site Plan Diagram Levels & Contours, DA-002, Issue I, Michael Fountain Architects, 15 April 2020